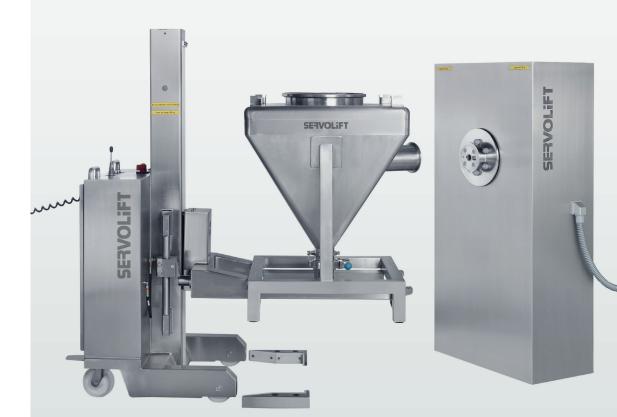

## **▶** Blending with System

The demand of our customers is a small blender for container with a volume of 1-250 litres. SERVOLIFT offers the right system, consisting of one blender, one or more containers as well as one lifting column wich can be maneuvered easily. The characteristics of this system are the small space required for the blender, the simple handling of the container and the safe docking onto tablet presses.