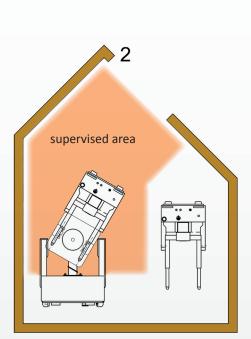

|                                 | installation 1                                            | installation 2                                                          | installation 3                              |
|---------------------------------|-----------------------------------------------------------|-------------------------------------------------------------------------|---------------------------------------------|
| space required                  | 3450 x 2750<br>including parking space for<br>mobile unit | 2900 x 3500<br>including parking space for<br>mobile unit               | 2050 x 2750                                 |
| operating                       | operator panel outside the production area                | data input directly at the<br>blender<br>start / stop by remote control | membrane keyboard<br>mounted at pharma wall |
| protection                      | safety light barrier<br>combined with saftey chain        | laserscanner                                                            | query of access door                        |
| technical description (blender) | stationary                                                | mobile                                                                  |                                             |
| measurements L x B x H          | 800 x 450 x 1450 mm                                       | 980 x 880 x 1670 mm                                                     |                                             |
| container                       | 1 bis 250 ltr.                                            |                                                                         |                                             |
| filling degree                  | filling degree 20 % - 80 %                                |                                                                         |                                             |
| container geometry              | containers, drums, double cone,                           |                                                                         |                                             |
| load capacity (product)         | 150 kg                                                    |                                                                         |                                             |
| speed                           | 5 - 25 U/min                                              |                                                                         |                                             |
| power                           | 2,2 kW                                                    |                                                                         |                                             |
| design                          | stainless steel GMP conform                               |                                                                         |                                             |
| product                         | solid free flowing                                        |                                                                         |                                             |
| documentation / qualification   | several qualification bases available                     |                                                                         |                                             |
| Ex-proof protection             | Gem. Atex Zone 1 / 2 / 21 / 22                            |                                                                         |                                             |