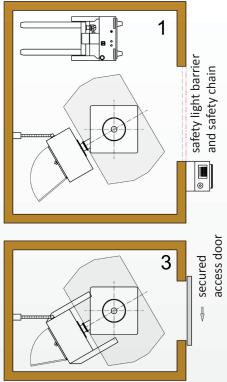

|                                 | installation 1                                            | installation 2                                                          | installation 3                              |
|---------------------------------|-----------------------------------------------------------|-------------------------------------------------------------------------|---------------------------------------------|
| space required                  | 3450 x 2750<br>including parking space for<br>mobile unit | 2900 x 3500<br>including parking space for<br>mobile unit               | 2050 x 2750                                 |
| operating                       | operator panel outside the production area                | data input directly at the<br>blender<br>start / stop by remote control | membrane keyboard<br>mounted at pharma wall |
| protection                      | safety light barrier<br>combined with saftey chain        | laserscanner                                                            | query of access door                        |
| technical description (blender) | stationary                                                | mobile                                                                  |                                             |
| measurements L x B x H          | 800 x 450 x 1450 mm                                       | 980 x 880 x 1670 mm                                                     |                                             |
| container                       | 1 bis 250 ltr.                                            |                                                                         |                                             |
| filling degree                  | filling degree 20 % - 80 %                                |                                                                         |                                             |
| container geometry              | containers, drums, double cone,                           |                                                                         |                                             |
| load capacity (product)         | 150 kg                                                    |                                                                         |                                             |
| speed                           | 5 - 25 U/min                                              |                                                                         |                                             |
| power                           | 2,2 kW                                                    |                                                                         |                                             |
| design                          | stainless steel GMP conform                               |                                                                         |                                             |
| product                         | solid free flowing                                        |                                                                         |                                             |
| documentation / qualification   | several qualification bases available                     |                                                                         |                                             |
| Ex-proof protection             | Gem. Atex Zone 1 / 2 / 21 / 22                            |                                                                         |                                             |