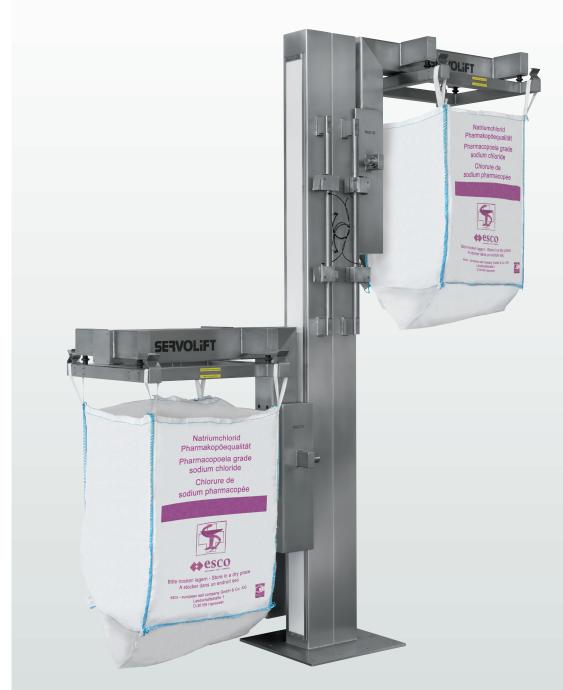

## Big Bag Lifter

Big Bags are more and more used in production areas with a high hygiene standard. SERVOLIFT offers a ideal solution for filling and discharging of bulk material. Our new designed twin-lifter enables the handling of big bags within a minimum of space. Due to the integrated weighing device, batch materials can be exactly discharged, filled and dosed.