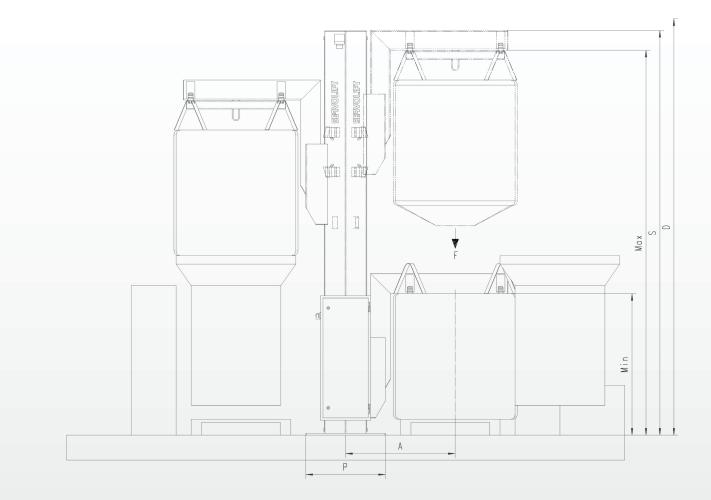

| Index | Description                                 | Measurement                                  | Example             |
|-------|---------------------------------------------|----------------------------------------------|---------------------|
| F     | Load capacity                               | given by customer<br>1 kg - 1800 kg          | 1000 kg             |
| D     | Ceiling height                              | given by customer                            | 4500 mm             |
|       | Big Bag                                     | given by customer                            |                     |
|       | Slewing angle                               | given by customer<br>max 270°                | no slewing function |
| S     | Column heigh                                | D - 125 mm                                   | 4053 mm             |
| Max   | max. lift                                   | depends on load capacity<br>and overhang     | 3950 mm             |
| Min   | min. lift                                   | given by customer                            | 1550 mm             |
| А     | Overhang column axis -<br>middle of big bag | depends on load capacity<br>and big bag size | 1100 mm             |
| Р     | Base plate (*) in mm                        |                                              | 800 x 800 mm        |

SERVOLIFT GmbH | Albert-Einstein-Straße 9 | Germany 77656 Offenburg | T. +49 (0) 781 6100 0 | F. +49 (0) 781 6100 400 | info@servolift.de | www.servolift.de

W\_B106E

The above mentioned data are based on our freestanding lifter without ceiling fixation. In case of different requirements, please feel free to ask us for a drawing.